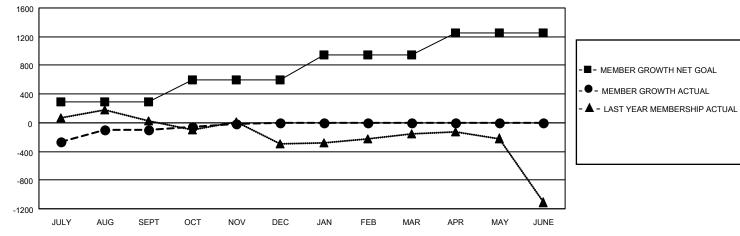

## GOALS AND ACTUAL MEMBERS CUMULATIVE

| DROPPED CLUBS: 15            |       | 172 CLUBS OF 509 ADDED 1 OR MORE<br>NEW MEMBERS | GENDER DISTRIBUTION  MALE 10,931 (63.31%) |                |        |
|------------------------------|-------|-------------------------------------------------|-------------------------------------------|----------------|--------|
| DROPPED MEMBERS              |       |                                                 | FEMALE                                    | 6,336 (36.69%) |        |
| DECEASED                     | 20    | CLICK HERE FOR CUMULATIVE                       | TOTAL FAMILY UNIT MEMBERS                 |                | 12,249 |
| CLUB CANCELLED 248 OTHER 831 |       | MEMBERSHIP DATA                                 | FAMILY MEMBERS PAYING HALF                |                | 8,385  |
|                              |       |                                                 |                                           |                |        |
| TOTAL                        | 1,099 |                                                 | DOLO                                      |                |        |