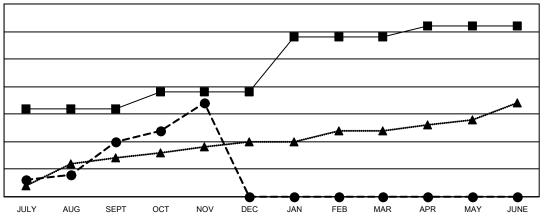

## GOALS AND ACTUAL NEW CLUBS CUMULATIVE

- CURRENT YEAR GOALS FOR NEW CLUBS

- ● - CURRENT YEAR ACTUAL NEW CLUBS

▲ - LAST YEAR ACTUAL NEW CLUBS